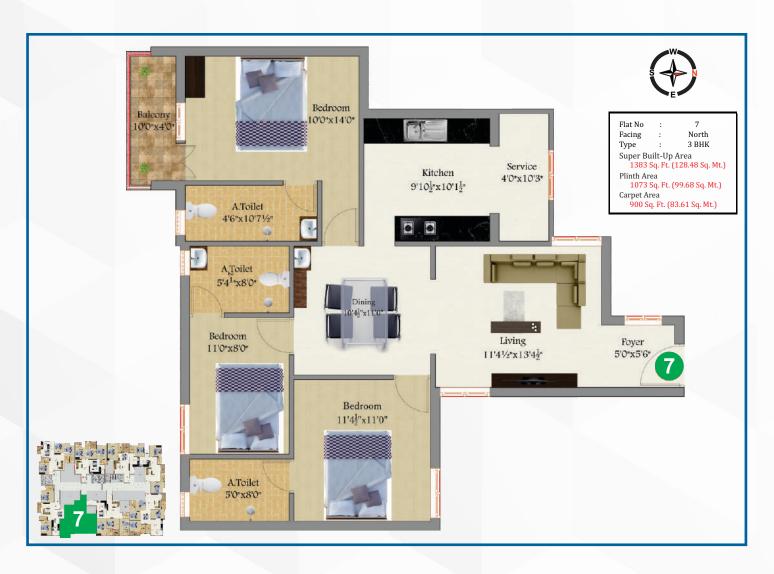

| Flat No. | Туре  | Facing | Salable Area |
|----------|-------|--------|--------------|
| 5        | 4 BHK | North  | 1956         |
| 6        | 3 BHK | North  | 1627         |
| 7        | 3 BHK | North  | 1383         |
| 8        | 2 BHK | North  | 1355         |