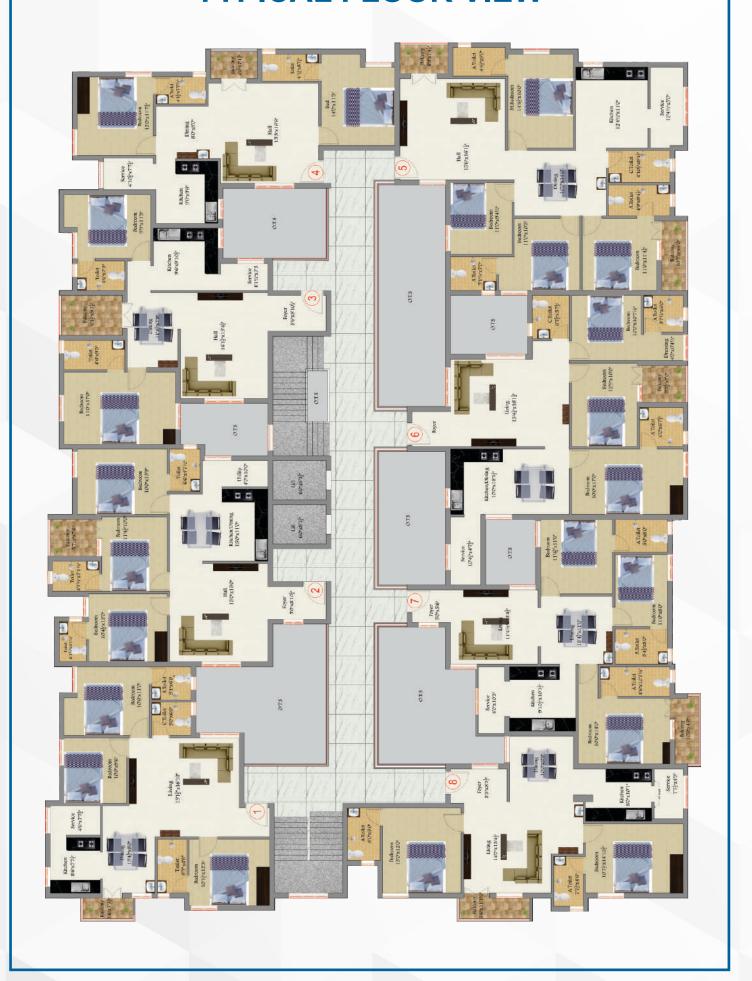

## **TYPICAL FLOOR VIEW**

Each 2,3 & 4 BHK Flat is well planned and designed utilizing the space prudently and special facilities covering recreation, safety, comfort and convenience add the joyful life.

#### **FLAT AREA DETAILS**

| Flat No. | Туре  | Facing | Salable Area |
|----------|-------|--------|--------------|
| 1        | 3 BHK | East   | 1379         |
| 2        | 3 BHK | East   | 1485         |
| 3        | 2 BHK | East   | 1378         |
| 4        | 2 BHK | South  | 1253         |

| Flat No. | Туре  | Facing | Salable Area |
|----------|-------|--------|--------------|
| 5        | 4 BHK | North  | 1956         |
| 6        | 3 BHK | North  | 1627         |
| 7        | 3 BHK | North  | 1383         |
| 8        | 2 BHK | North  | 1355         |