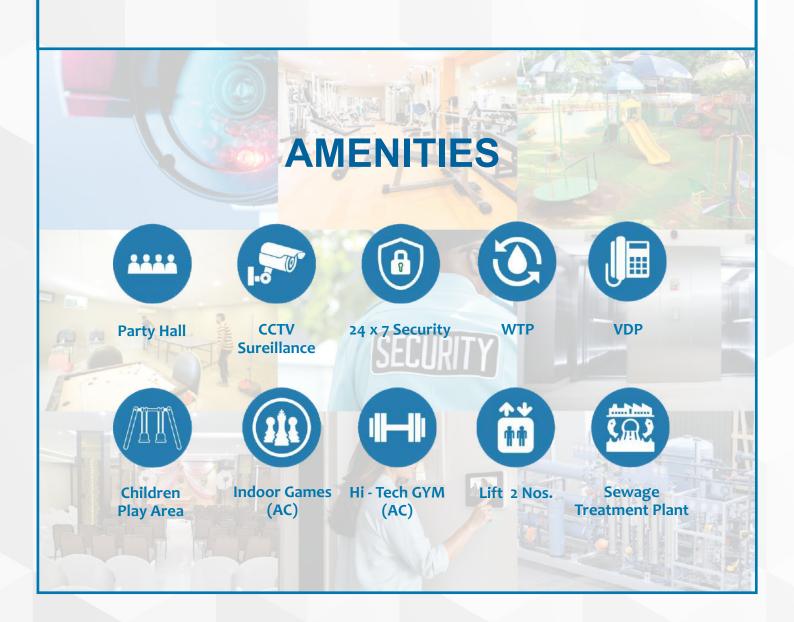

Each 2,3 & 4 BHK Flat is well planned and designed utilizing the space prudently and special facilities covering recreation, safety, comfort and convenience add the joyful life.