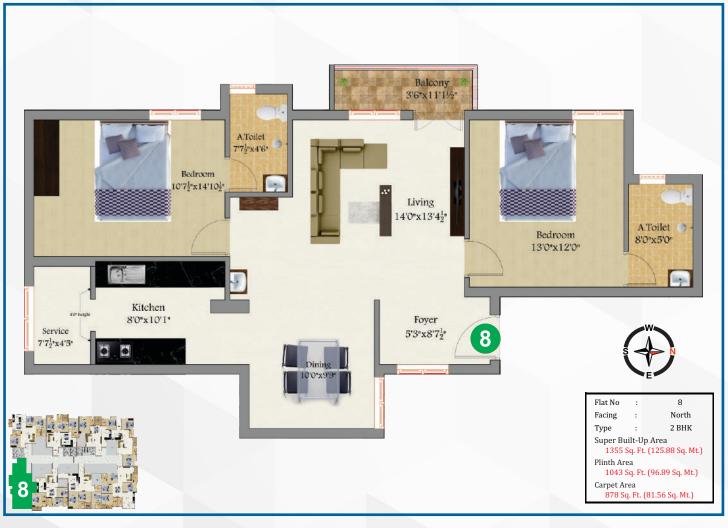

| Flat No. | Туре  | Facing | Salable Area |
|----------|-------|--------|--------------|
| 5        | 4 BHK | North  | 1956         |
| 6        | 3 BHK | North  | 1627         |
| 7        | 3 BHK | North  | 1383         |
| 8        | 2 BHK | North  | 1355         |