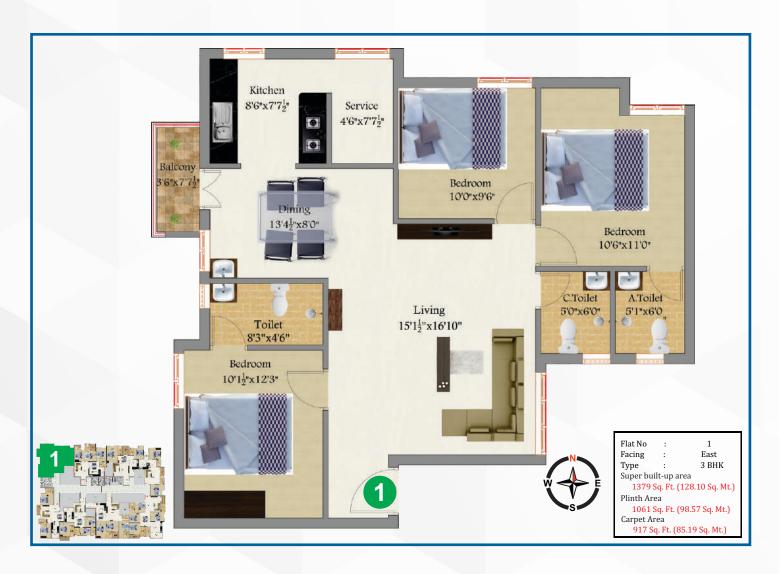

#### **FLAT AREA DETAILS**

| Flat No. | Туре  | Facing | Salable Area |
|----------|-------|--------|--------------|
| 1        | 3 BHK | East   | 1379         |
| 2        | 3 BHK | East   | 1485         |
| 3        | 2 BHK | East   | 1378         |
| 4        | 2 BHK | South  | 1253         |