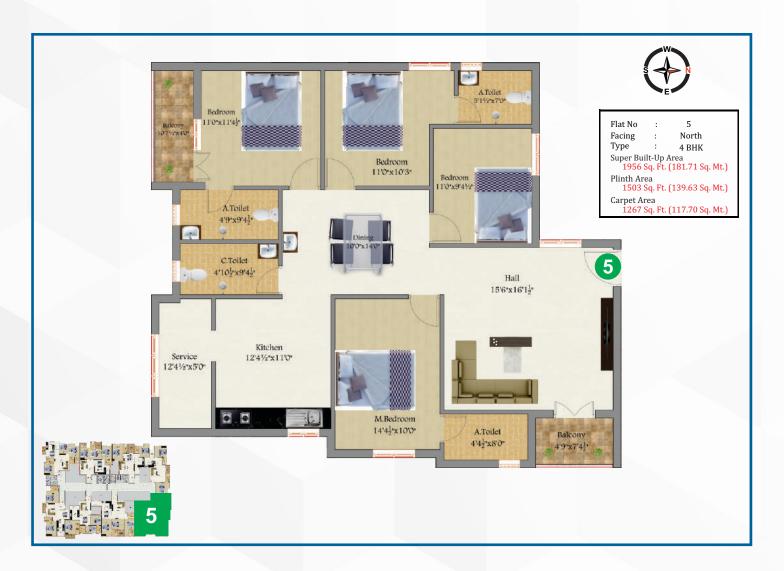

| Flat No. | Туре  | Facing | Salable Area |
|----------|-------|--------|--------------|
| 5        | 4 BHK | North  | 1956         |
| 6        | 3 BHK | North  | 1627         |
| 7        | 3 BHK | North  | 1383         |
| 8        | 2 BHK | North  | 1355         |