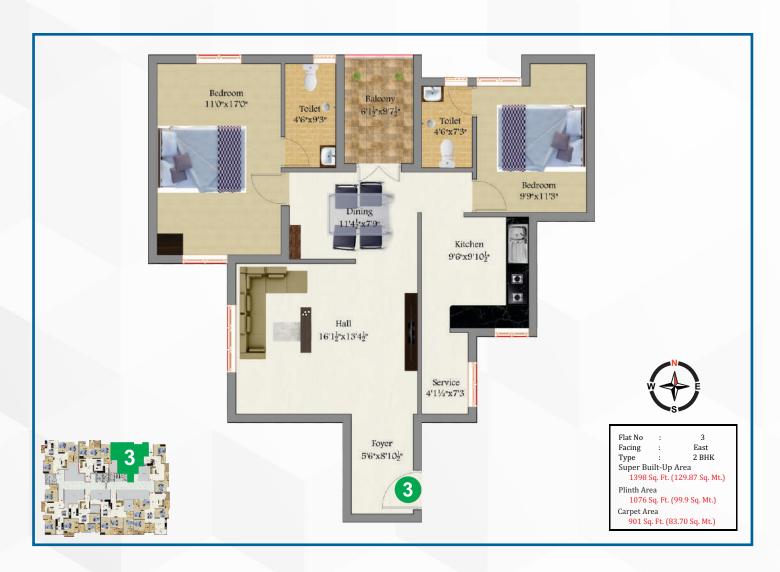

#### **FLAT AREA DETAILS**

| Flat No. | Туре  | Facing | Salable Area |
|----------|-------|--------|--------------|
| 1        | 3 BHK | East   | 1379         |
| 2        | 3 BHK | East   | 1485         |
| 3        | 2 BHK | East   | 1378         |
| 4        | 2 BHK | South  | 1253         |