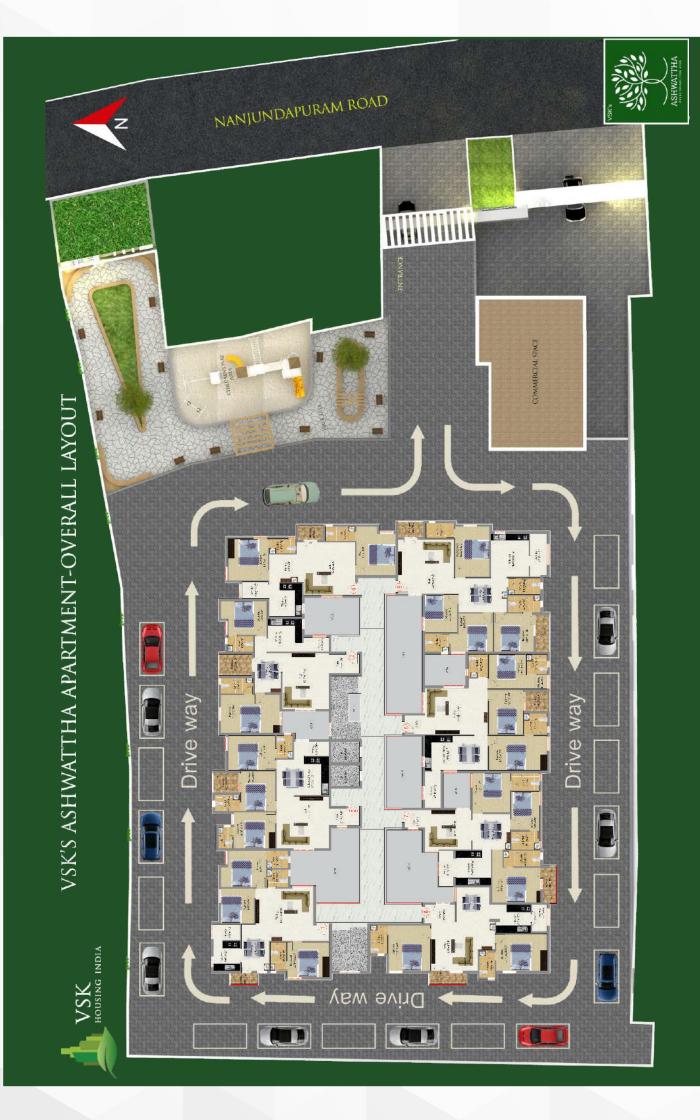

#### **FLAT AREA DETAILS**

| Flat No. | Туре  | Facing | Salable Area |
|----------|-------|--------|--------------|
| 1        | 3 BHK | East   | 1379         |
| 2        | 3 BHK | East   | 1485         |
| 3        | 2 BHK | East   | 1378         |
| 4        | 2 BHK | South  | 1253         |

| Flat No. | Туре  | Facing | Salable Area |
|----------|-------|--------|--------------|
| 5        | 4 BHK | North  | 1956         |
| 6        | 3 BHK | North  | 1627         |
| 7        | 3 BHK | North  | 1383         |
| 8        | 2 BHK | North  | 1355         |