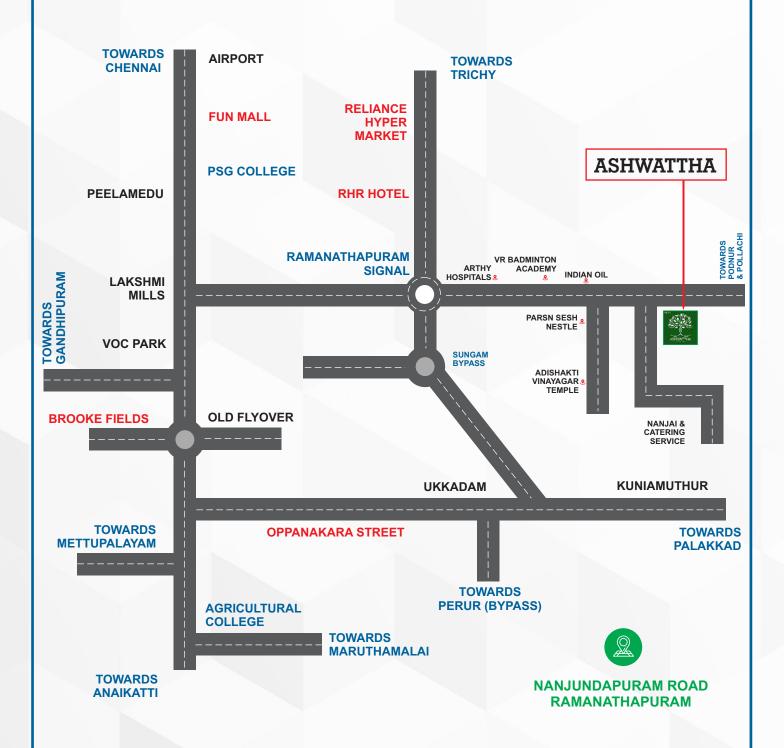

## **HIGHLIGHTS**

Centrally located in Coimbatore, Nanjundapuram Road, Ramanathapuram.

You are located in the midset of top schools, colleges, hospitals and daily needed shoppings.

Well connected to Air, Rail and Road Transport Services.

## **PROXIMITIES**

| - Airport               | - 10 Km  |
|-------------------------|----------|
| → Podhanur Junction     | - 2.0 Km |
| - Railway Station       | - 10 Km  |
| - Gandhipuram Bus Stand | - 6.0 Km |
| → Singanallur Bus Stand | - 4.0 Km |
| - Race Course           | - 5.0 Km |