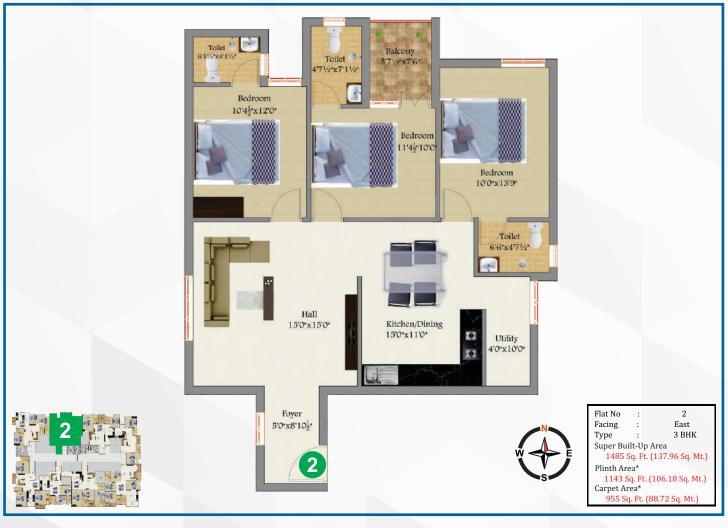

#### **FLAT AREA DETAILS**

| Flat No. | Туре  | Facing | Salable Area |
|----------|-------|--------|--------------|
| 1        | 3 BHK | East   | 1379         |
| 2        | 3 BHK | East   | 1485         |
| 3        | 2 BHK | East   | 1378         |
| 4        | 2 BHK | South  | 1253         |