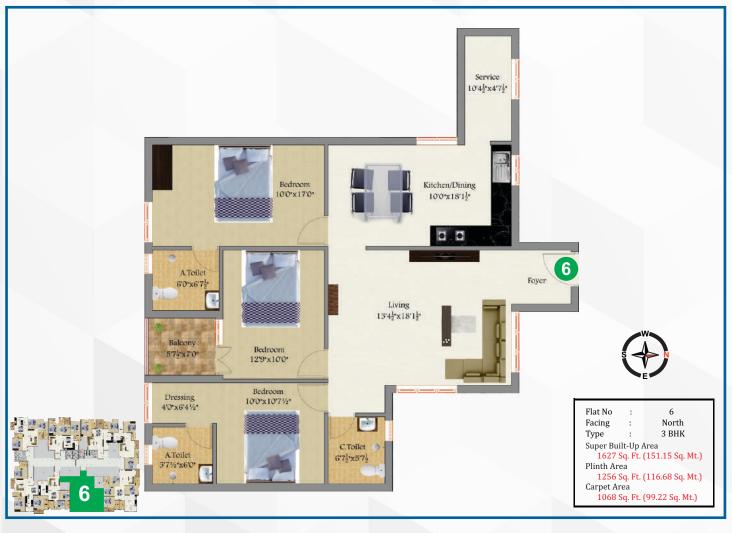

| Flat No. | Туре  | Facing | Salable Area |
|----------|-------|--------|--------------|
| 5        | 4 BHK | North  | 1956         |
| 6        | 3 BHK | North  | 1627         |
| 7        | 3 BHK | North  | 1383         |
| 8        | 2 BHK | North  | 1355         |