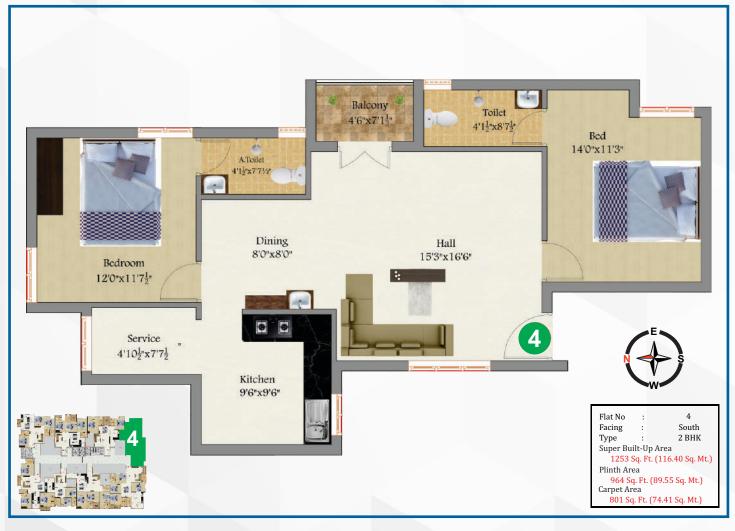

#### **FLAT AREA DETAILS**

| Flat No. | Туре  | Facing | Salable Area |
|----------|-------|--------|--------------|
| 1        | 3 BHK | East   | 1379         |
| 2        | 3 BHK | East   | 1485         |
| 3        | 2 BHK | East   | 1378         |
| 4        | 2 BHK | South  | 1253         |